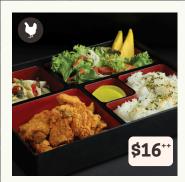

#### **KARAAGE**

Deep-fried crispy chicken, kani wafu salad, pickled radish, Japanese egg roll, chilled marinated mushroom, koshihikari rice topped with furikake