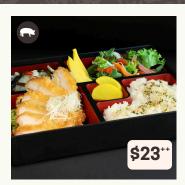

#### **SAKE TERIYAKI**

Grilled teriyaki salmon, kani wafu salad, pickled radish, Japanese egg roll, chilled marinated mushroom, koshihikari rice topped with furikake