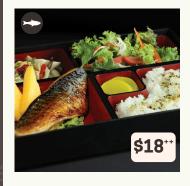

# **SABA TERIYAKI**

Grilled teriyaki mackerel, kani wafu salad, pickled radish, Japanese egg roll, chilled marinated mushroom, koshihikari rice topped with furikake