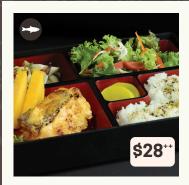

### **TONKATSU**

Deep-fried Hokkaido snow pork loin, kani wafu salad, pickled radish, Japanese egg roll, chilled marinated mushroom, koshihikari rice topped with furikake