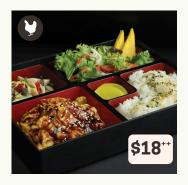

# **TORI TERIYAKI**

Deep-fried teriyaki chicken, kani wafu salad, pickled radish, Japanese egg roll, chilled marinated mushroom, koshihikari rice topped with furikake