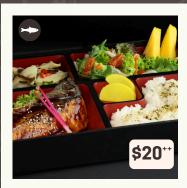

#### **SAKE TERIYAKI**

Grilled teriyaki salmon, kani wafu salad, pickled radish, Japanese egg roll, chilled marinated mushroom, koshihikari rice topped with furikake