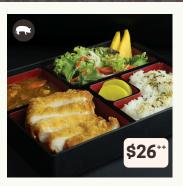

### **TONKATSU**

Deep-fried Hokkaido snow pork loin, kani wafu salad, pickled radish, Japanese egg roll, chilled marinated mushroom, koshihikari rice topped with furikake