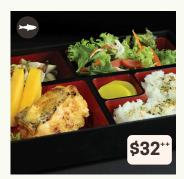

#### TONKATSU

Deep-fried Hokkaido snow pork loin, kani wafu salad, pickled radish, Japanese egg roll, chilled marinated mushroom, koshihikari rice topped with furikake