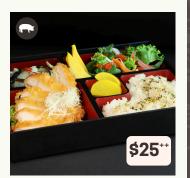

#### TONKATSU

Deep-fried Hokkaido snow pork loin, kani wafu salad, pickled radish, Japanese egg roll, chilled marinated mushroom, koshihikari rice topped with furikake