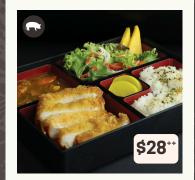

# **KATSU KAREI**

Deep-fried Hokkaido snow pork loin, kani wafu salad, pickled radish, chilled marinated mushroom, Japanese curry on koshihikari rice topped with furikake

PICTURES SHOWN ARE FOR ILLUSTRATION PURPOSES ONLY AND MAY DIFFER FROM THE ACTUAL DISH SERVED. ALL PRICES ARE SUBJECTED TO 10% SERVICE CHARGE AND PREVAILING GOVERNMENT TAX. MENU AND PRICES ARE SUBJECT TO CHANGE WITHOUT PRIOR NOTICE.