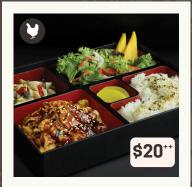

# TORI TERIYAKI

Deep-fried teriyaki chicken, kani wafu salad, pickled radish, Japanese egg roll, chilled marinated mushroom, koshihikari rice topped with furikake