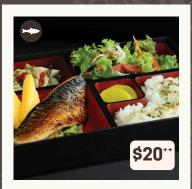

### SABA TERIYAKI

Grilled teriyaki mackerel, kani wafu salad, pickled radish, Japanese egg roll, chilled marinated mushroom, koshihikari rice topped with furikake